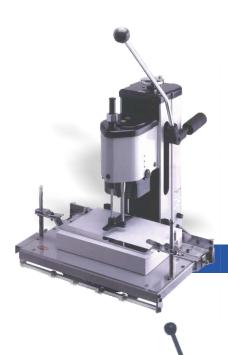

# Filepecker-III (100)NT

### 1 Spindle Electric Paper Driller

- · Special designed table attached type
- Standard stop gauge and pre-programmed stop gauge are all equipped on the table
- Auto centering guide equipped
- Paper size : Max. A3 longitudinal
- Table Dimension : 460W x 320D (mm)