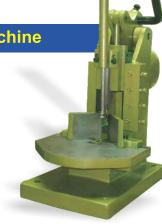

**SQJ-50** 

#### **Angle Corner Rounding Machine**

- Maximum paper thickness: 50 mm • Rounding Knife radius : 2,3,4,5,6,1,1/2
- · Weight of machine: 60 kg
- Dimension: 340 x 380 x 650 mm

- Maximum paper thickness: 50 mm
- Speed: 130 times/minutes
- Specification Knives: R2,R3,R4,R5,R6,R1,R1/2
- Main Motor: 220V 50Hz 0.37KW
- Weight machine: 130 kg
- Dimension: 420 x 360 x 1300 mm