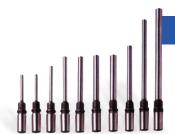

#### **Hollowed Paper Drill**

- For wide range of production & specifications
- Hole size : diameter 3.0 13.0 mm
- Blade Length: Up to 140 mm
- Type of head: \* Taper typed (Diameter 11-18.5mm)
  - \* Straigth typed (Diameter 11.0mm)
- Special Production: \* HSS. Steel & Titanium Coated
   \* Teflon Coated Drill